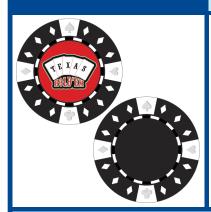

#### PRODUCT DETAIL

**Description-** Playable 11.5 gram weighted composite poker chip. Diamond suits styled edge. Laminated full color printed digital label recessed on 1 side.

Material - Composite

Finish- 9 chip colors. XXX=Color code. See below

**Size-** 1.6" OD

Print Area - 0.9" OD

Weight- 0.5 oz

Packaging- Crystal clear ziplock bag with hanger hole

| PRICING                                               |   |   |    |     |      |                                  | ARTWORK INFORMATION                                                     |
|-------------------------------------------------------|---|---|----|-----|------|----------------------------------|-------------------------------------------------------------------------|
| Quantity                                              | 1 | 5 | 25 | 250 | 1000 | 2500+                            | General- Any full color artwork, logo or photograph                     |
| Price                                                 |   |   |    |     |      |                                  | may be used, within reason. Factory will crop as                        |
| Setup Charges- Custom artwork requires setup charge.  |   |   |    |     |      | needed and add all desired copy. |                                                                         |
| Serup Charges - Costoni anwork requires serup charge. |   |   |    |     |      |                                  | <b>File Formats-</b> .eps, .jpg, .tiff, .bmp, .ai, .psd, .cdr, .doc(x). |
|                                                       |   |   |    |     |      |                                  | Method of Printing- Full color CMYK printed and                         |
|                                                       |   |   |    |     |      |                                  | laminated insert. PMS matching OK.                                      |