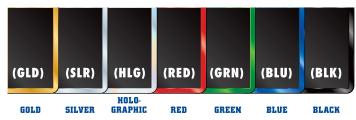

### **COLOR CHOICES (XXX)**

**SIZES (000)** 

(200) - 3 x 2"

(300) - 3.5 x 2.5"

(400) - 4.5 x 3"

(600) - 6 x 3.5"

(Edge colors are a printed simulation. Actual product edge is metallic foil.)