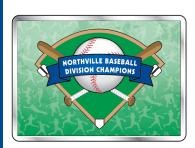

#### PRODUCT DETAIL

**Description-** Rectangular plastic holder with metallic foil framed edge. Laminated full color printed digital label. Double sided tape on back.

Material - Plastic

Finish- 7 foil colors. XXX=Color code. See below

Size- Choose from 4 Sizes. See below.

**Print Area-** (2.78 x 1.78", 3.38 x 2.38", 4.26 x 2.76", 5.75 x 3.35")

Weight- (0.4 oz, 0.6 oz, 0.9 oz, 1.4 oz)

Packaging- Bulk packed in shrink wrapped sets.

| PRICING                                              |   |   |    |     |      |       | ARTWORK INFORMATION                                           |
|------------------------------------------------------|---|---|----|-----|------|-------|---------------------------------------------------------------|
| Quantity/Size                                        | 1 | 5 | 25 | 250 | 1000 | 2500+ | General- Any full color artwork, logo or photograph           |
| 3 x 2"                                               |   |   |    |     |      |       | may be used, within reason. Factory will crop as              |
| 3.5 x 2.5"                                           |   |   |    |     |      |       | needed and add all desired copy.                              |
| 4.5 x 3"                                             |   |   |    |     |      |       | File Formatseps, .jpg, .tiff, .bmp, .ai, .psd, .cdr, .doc(x). |
| 6 x 3.5"                                             |   |   |    |     |      |       | Method of Printing- Full color CMYK printed and               |
| Setup Charges- Custom artwork requires setup charge. |   |   |    |     |      |       | laminated insert. PMS matching OK.                            |