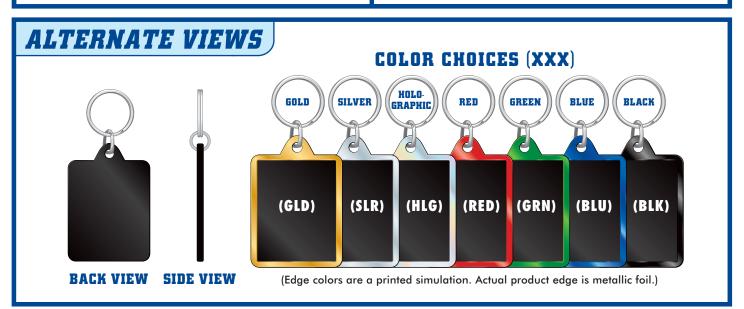

## PRODUCT DETAIL

**Description-** Rectangular plastic keychain with metallic foil framed edge with tempered steel split ring. Laminated full color printed digital label.

Material - Plastic

Finish- 7 foil colors. XXX=Color code. See below

**Size-** 2" x 1.625"

**Print Area-** 1.75" x 1.375"

Weight- 0.3 oz

Packaging- Crystal clear ziplock bag with hanger hole

| PRICING                                              |   |   |    |     |      |       | ARTWORK INFORMATION                                                     |
|------------------------------------------------------|---|---|----|-----|------|-------|-------------------------------------------------------------------------|
| Quantity                                             | 1 | 5 | 25 | 250 | 1000 | 2500+ | General- Any full color artwork, logo or photograph                     |
| Price                                                |   |   |    |     |      |       | may be used, within reason. Factory will crop as                        |
| Setup Charges- Custom artwork requires setup charge. |   |   |    |     |      |       | needed and add all desired copy.                                        |
|                                                      |   |   |    |     |      |       | <b>File Formats-</b> .eps, .jpg, .tiff, .bmp, .ai, .psd, .cdr, .doc(x). |
|                                                      |   |   |    |     |      |       | Method of Printing- Full color CMYK printed and                         |
|                                                      |   |   |    |     |      |       | laminated insert. PMS matching OK.                                      |