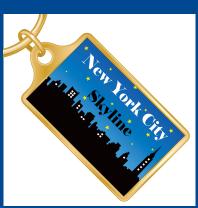

## **KEYCHAIN - DOMED**

ITEM # KCD-4041

## PRODUCT DETAIL

**Description-** Rectangular polished brass metal keychain with matching tempered steel split ring. Epoxy domed full color printed digital label. Also available with gold or silver plating - Call for pricing.

Material - Metal

Finish- Polished Brass

**Size-** 1.2" x 1.6"

**Print Area-** 0.9" x 1.5"

Weight- 0.6 oz

Packaging- Crystal clear sealed pouch

| PRICING                                                        |   |   |    |     |      |                                  | ARTWORK INFORMATION                                           |
|----------------------------------------------------------------|---|---|----|-----|------|----------------------------------|---------------------------------------------------------------|
| Quantity                                                       | 1 | 5 | 25 | 250 | 1000 | 2500                             | General- Any full color artwork, logo or photograph           |
| Price                                                          |   |   |    |     |      |                                  | may be used, within reason. Factory will crop as              |
| Sature Channes Contains anti-cally requires action of contains |   |   |    |     |      | needed and add all desired copy. |                                                               |
| Setup Charges- Custom artwork requires setup charge.           |   |   |    |     |      |                                  | File Formatseps, .jpg, .tiff, .bmp, .ai, .psd, .cdr, .doc(x). |
|                                                                |   |   |    |     |      |                                  | Method of Printing- Full color CMYK printed and               |
|                                                                |   |   |    |     |      |                                  | Epoxy Domed insert. PMS matching OK.                          |