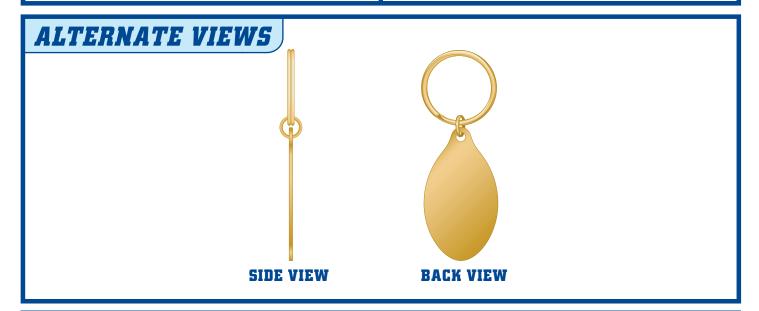

## **KEYCHAIN - DOMED**

**ITEM # KCD-4027** 

## PRODUCT DETAIL

**Description-** Oval polished brass metal keychain with matching tempered steel split ring. Epoxy domed full color printed digital label.

Also available with gold or silver plating - Call for pricing.

Material- Metal

Finish- Polished Brass

**Size-** 1.2" x 1.9"

**Print Area-** 1.1" x 1.8"

Weight- 0.6 oz

Packaging- Crystal clear sealed pouch

| PRICING                                                                                                                                                                                                                                                                                                                                                                                                                                                                                                                                                                                                                                                                                                                                                                                                                                                                                                                                                                                                                                                                                                                                                                                                                                                                                                                                                                                                                                                                                                                                                                                                                                                                                                                                                                                                                                                                                                                                                                                                                                                                                                                        |   |   |    |     |      |                                  | ARTWORK INFORMATION                                                     |
|--------------------------------------------------------------------------------------------------------------------------------------------------------------------------------------------------------------------------------------------------------------------------------------------------------------------------------------------------------------------------------------------------------------------------------------------------------------------------------------------------------------------------------------------------------------------------------------------------------------------------------------------------------------------------------------------------------------------------------------------------------------------------------------------------------------------------------------------------------------------------------------------------------------------------------------------------------------------------------------------------------------------------------------------------------------------------------------------------------------------------------------------------------------------------------------------------------------------------------------------------------------------------------------------------------------------------------------------------------------------------------------------------------------------------------------------------------------------------------------------------------------------------------------------------------------------------------------------------------------------------------------------------------------------------------------------------------------------------------------------------------------------------------------------------------------------------------------------------------------------------------------------------------------------------------------------------------------------------------------------------------------------------------------------------------------------------------------------------------------------------------|---|---|----|-----|------|----------------------------------|-------------------------------------------------------------------------|
| Quantity                                                                                                                                                                                                                                                                                                                                                                                                                                                                                                                                                                                                                                                                                                                                                                                                                                                                                                                                                                                                                                                                                                                                                                                                                                                                                                                                                                                                                                                                                                                                                                                                                                                                                                                                                                                                                                                                                                                                                                                                                                                                                                                       | 1 | 5 | 25 | 250 | 1000 | 2500                             | General- Any full color artwork, logo or photograph                     |
| Price                                                                                                                                                                                                                                                                                                                                                                                                                                                                                                                                                                                                                                                                                                                                                                                                                                                                                                                                                                                                                                                                                                                                                                                                                                                                                                                                                                                                                                                                                                                                                                                                                                                                                                                                                                                                                                                                                                                                                                                                                                                                                                                          |   |   |    |     |      |                                  | may be used, within reason. Factory will crop as                        |
| Salar Channel Contain and an all an all and all an all and all an all and all and all an all |   |   |    |     |      | needed and add all desired copy. |                                                                         |
| <b>Setup Charges-</b> Custom artwork requires setup charge.                                                                                                                                                                                                                                                                                                                                                                                                                                                                                                                                                                                                                                                                                                                                                                                                                                                                                                                                                                                                                                                                                                                                                                                                                                                                                                                                                                                                                                                                                                                                                                                                                                                                                                                                                                                                                                                                                                                                                                                                                                                                    |   |   |    |     |      |                                  | <b>File Formats-</b> .eps, .jpg, .tiff, .bmp, .ai, .psd, .cdr, .doc(x). |
|                                                                                                                                                                                                                                                                                                                                                                                                                                                                                                                                                                                                                                                                                                                                                                                                                                                                                                                                                                                                                                                                                                                                                                                                                                                                                                                                                                                                                                                                                                                                                                                                                                                                                                                                                                                                                                                                                                                                                                                                                                                                                                                                |   |   |    |     |      |                                  | Method of Printing- Full color CMYK printed and                         |
|                                                                                                                                                                                                                                                                                                                                                                                                                                                                                                                                                                                                                                                                                                                                                                                                                                                                                                                                                                                                                                                                                                                                                                                                                                                                                                                                                                                                                                                                                                                                                                                                                                                                                                                                                                                                                                                                                                                                                                                                                                                                                                                                |   |   |    |     |      |                                  | Epoxy Domed insert. PMS matching OK.                                    |