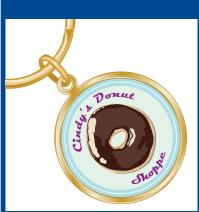

## **KEYCHAIN - DOMED**

**ITEM # KCD-4018** 

## PRODUCT DETAIL

**Description-** Round polished brass metal keychain with matching tempered steel split ring. Epoxy domed full color printed digital label.

Also available with gold or silver plating - Call for pricing.

Material- Metal

Finish- Polished Brass

**Size-** 1.2" OD

Print Area- 1.1" OD

Weight- 0.3 oz

Packaging- Crystal clear sealed pouch

| PRICING                                              |   |   |    |     |      |                                  | ARTWORK INFORMATION                                                     |
|------------------------------------------------------|---|---|----|-----|------|----------------------------------|-------------------------------------------------------------------------|
| Quantity                                             | 1 | 5 | 25 | 250 | 1000 | 2500                             | General- Any full color artwork, logo or photograph                     |
| Price                                                |   |   |    |     |      |                                  | may be used, within reason. Factory will crop as                        |
| Setup Charges- Custom artwork requires setup charge. |   |   |    |     |      | needed and add all desired copy. |                                                                         |
| Selop Charges- Costoni anwork requires selop charge. |   |   |    |     |      |                                  | <b>File Formats-</b> .eps, .jpg, .tiff, .bmp, .ai, .psd, .cdr, .doc(x). |
|                                                      |   |   |    |     |      |                                  | Method of Printing- Full color CMYK printed and                         |
|                                                      |   |   |    |     |      |                                  | Epoxy Domed insert. PMS matching OK.                                    |