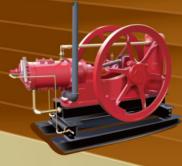

# 

















**Quality • Service • Innovation** 

www.tfcolor.com

# Dash Plates

Our dash plates consist of a full color laminated insert mounted in a durable plastic frame. The raised edges of the frame are handsomely decorated with your choice of 7 bright metallic foil colors. Our dash plates come standard with double sided tape on the back. For an additional charge you may substitute a magnetic backing.



3"x 2"



 $3.5'' \times 2.5''$ 

#### Free Art Proofing

We will provide a full color SuperProof of your design. Using just your web browser you can view your proof on our exclusive website SuperProof.com.

This allows you and your customer to quickly review your dash plate design. If needed we will make whatever changes are necessary until the perfect layout is achieved.

#### Fast Se