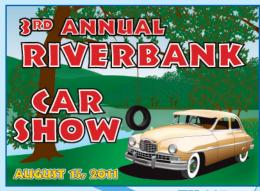

#### Fast Service

We send you a proof in 2-5 business days and ship your order 2-3 days after proof approval.

If you see an example you like, please refer to it by number when you order. Vehicles, backgrounds and most colors can be changed to meet your needs.

Ramalar

Straints

Strain 200

**EX 095** 

If you see an example you like, please refer to it by number when you order. Vehicles, backgrounds and most colors can be changed to meet your needs.

**EX 103** 

**EX 067** 