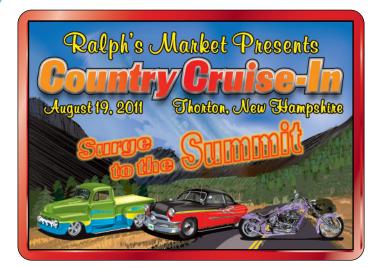

**EX 078** 

**EX 044** 

**EX 081** 

**EX 035** 

**EX 108** 

St. Ann's Parish

Bake Sale & Car Show

**EX 077** 

**EX 094** 

2011

If you see an example you like, please refer to it by number when you order. Vehicles, backgrounds and most colors can be changed to meet your needs.

**EX 068** 

19, 2011

**EX 099** 

CHESHINE COUNTY FAIR