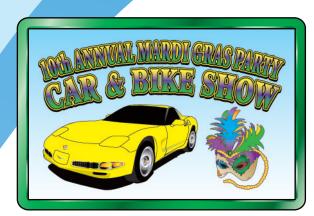

# 

















**Quality • Service • Innovation** 

www.tfcolor.com

# Dash Plates

Our dash plates consist of a full color laminated insert mounted in a durable plastic frame. The raised edges of the frame are handsomely decorated with your choice of 7 bright metallic foil colors. Our dash plates come standard with double sided tape on the back. For an additional charge you may substitute a magnetic backing.



3"x 2"



 $3.5'' \times 2.5''$ 

#### Free Art Proofing

We will provide a full color SuperProof of your design. Using just your web browser you can view your proof on our exclusive website SuperProof.com.

This allows you and your customer to quickly review your dash plate design. If needed we will make whatever changes are necessary until the perfect layout is achieved.

#### Fast Service

We send you a proof in 2-5 business days and ship your order 2-3 days after proof approval.

#### **Private Labeling**

We also offer private labeling to increase your sales in the growing car show marketplace. (See Page 22.)



4.5" x 3"



6" x 3.5"

### Available Metallic Foils Colors below are a printed simulation. Actual product edge is metallic.



### Custom Dash Plates

Custom dash plates ar