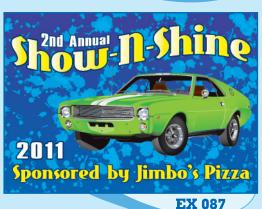

#### Fast Service

We send you a proof in 2-5 business days and ship your order 2-3 days after proof approval.

If you see an example you like, please refer to it by number when you order. Vehicles, backgrounds and most colors can be changed to meet your needs.