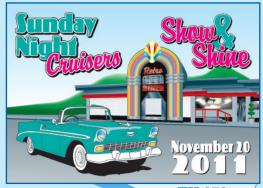

**EX 078** 

**EX 044** 

**EX 081** 

**EX 035** 

**EX 108** 

St. Ann's Parish

Bake Sale & Car Show

**EX 077** 

**EX 094** 

2011

If you see an example you like, please refer to it by number when you order. Vehicles, backgrounds and most colors can be changed to meet your needs.

**EX 068** 

19, 2011

**EX 099** 

CHESHINE COUNTY FAIR

Ramalar

Straints

Strain 200

**EX 095** 

If you see an example you like, please refer to it by number when you order. Vehicles, backgrounds and most colors can be changed to meet your needs.

**EX 103** 

**EX 067** 

**EX 009** 

**EX 010** 

**EX 106** 

EX 101

If you see an example you like, please refer to it by number when you order. Vehicles, backgrounds and most colors can be changed to meet your needs.

If you see an example you like, please refer to it by number when you order. Vehicles, backgrounds and most colors can be changed to meet your needs.