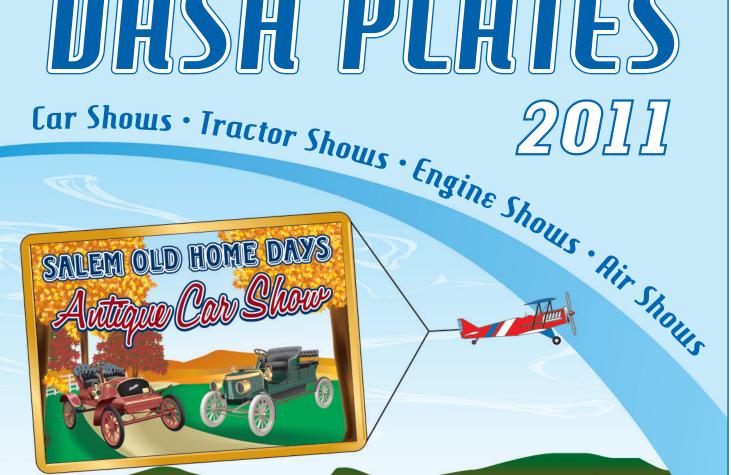

# Dash Plates

Our dash plates consist of a full color laminated insert mounted in a durable plastic frame. The raised edges of the frame are handsomely decorated with your choice of 7 bright metallic foil colors. Our dash plates come standard with double sided tape on the back. For an additional charge you may substitute a magnetic backing.

### Custom Dash Plates

Custom dash plates are our specialty.

Send us your artwork, photos, or logos and we will reproduce them perfectly.

If necessary we can also combine any of your artwork with ours, add text as needed and provide you with a perfect layout for your customer. See the price guide for our custom art-