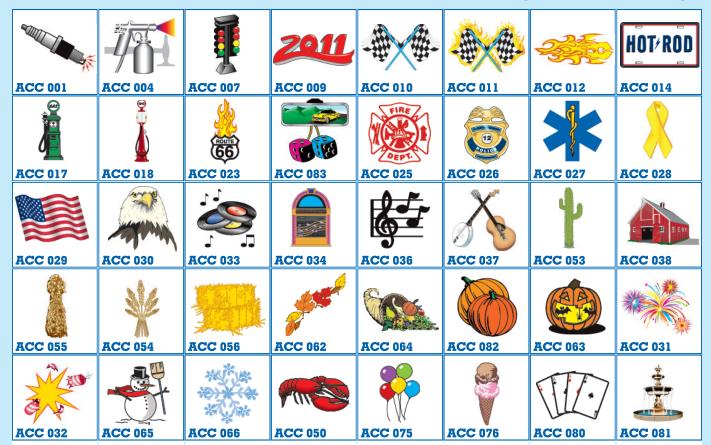

### Accessories

### Dress up your dash plate by adding an accent to the design.