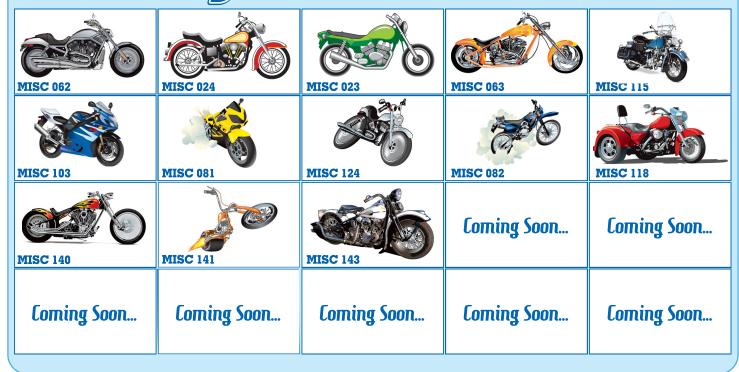

fer to it by number when you order. Vehicles, backgrounds and most colors can be changed to meet your needs.



EX 104



**EX 082** 



**EX 001** 





EX 021





































































































# Backgrounds **BG** 020 **BG** 102 **BG** 143 **BG** 141 **BG** 106 **BG** 104 **BG** 108 **BG** 122 **BG** 098 **BG** 115 **BG** 119 **BG** 118



### Classic Cars & Hot Rods



### Classic Cars & Hot Rods



### Classic Cars & Rot Rods



**CC** 111

**CC** 113







**CC 045** 



**CC** 133

**Coming Soon...** 

**Coming Soon...** 

### Trucks





























































**MISC 144** 









**MISC 129** 

**MISC 058** 

### Modern Cars



### Planes, Karts, ATVs and more



# Illotorcycles



### Tractors, Engines, Farm Equipment



### Accessories

### Dress up your dash plate by adding an accent to the design.



### Promote Your Business

Add a custom label on the back of your dash plate!

ABC TROPHY CO.
Fast Award Winning Service
www.abctrophyco.com

Actual Size

- 1. Fill out our dash plate label form.
- 2. Fax the form to us with the information you wish to have on your dash label.
- 3. You will receive a proof to ensure accuracy.
- 4. Approve your label.
- 5. Your dash plates will arrive with your new custom labels attached. The labels will refer new customers to your shop.



A great way to advertise!

YOUR NAME UP TO 28 CHARACTERS Address Line1 Up To 30 Characters Address Line2 Up To 30 Characters Phone 603-924-6611 Fax 603-924-7188

### How to Place Orders & Send Ar