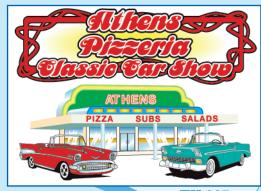

**EX 078** 

**EX 044** 

**EX 081** 

**EX 035** 

**EX 108** 

St. Ann's Parish

Bake Sale & Car Show

**EX 077** 

**EX 094** 

2011

If you see an example you like, please refer to it by number when you order. Vehicles, backgrounds and most colors can be changed to meet your needs.

**EX 068** 

19, 2011

**EX 099** 

CHESHINE COUNTY FAIR

Ramalar

Straints

Strain 200

**EX 095** 

If you see an example you like, please refer to it by number when you order. Vehicles, backgrounds and most colors can be changed to meet your needs.

**EX 103** 

**EX 067** 

**EX 009** 

**EX 010** 

**EX 106** 

EX 101

If you see an example you like, please refer to it by number when you order. Vehicles, backgrounds and most colors can be changed to meet your needs.

If you see an example you like, please refer to it by number when you order. Vehicles, backgrounds and most colors can be changed to meet your needs.