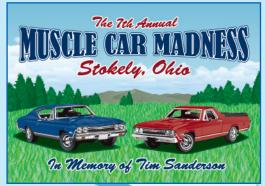

#### Fast Service

We send you a proof in 2-5 business days and ship your order 2-3 days after proof approval.

If you see an example you like, please refer to it by number when you order. Vehicles, backgrounds and most colors can be changed to meet your needs.

**EX 078** 

**EX 044** 

**EX 081** 

**EX 035** 

**EX 108** 

St. Ann's Parish

Bake Sale & Car Show

**EX 077** 