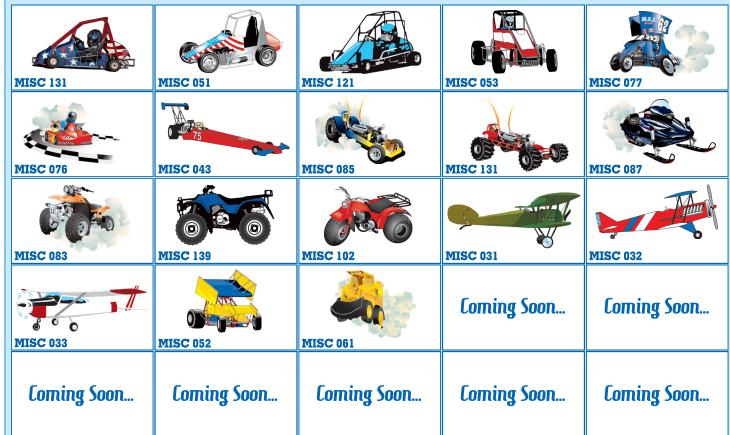

you like, please refer to it by number when you order. Vehicles, backgrounds and most colors can be changed to meet your needs.



EX 104



**EX 082** 



**EX 001** 





EX 021





































































































# Backgrounds **BG** 020 **BG** 102 **BG** 143 **BG** 141 **BG** 106 **BG** 104 **BG** 108 **BG** 122 **BG** 098 **BG** 115 **BG** 119 **BG** 118



### Classic Cars & Hot Rods



### Classic Cars & Hot Rods



### Classic Cars & Rot Rods



**CC** 111

**CC** 113







**CC 045** 



**CC** 133

**Coming Soon...** 

**Coming Soon...** 

### Trucks





























































**MISC 144** 









**MISC 129** 

**MISC 058** 

### Modern Cars



### Planes, Karts, ATVs and more



# Illotorcycles



### Tractors, Engines, Farm Equipment



### Accessories

### Dress up your dash plate by adding an accent to the design.



### Promote Your Business

Add a custom label on the back of your dash plate!

ABC TROPHY CO.
Fast Award Winning Service
www.abctrophyco.com

Actual Size

- 1. Fill out our dash plate label form.
- 2. Fax the form to us with the information you wish to have on your dash label.
- 3. You will receive a proof to ensure accuracy.
- 4. Approve your label.
- 5. Your dash plates will arrive with your new custom labels attached. The labels will refer new customers to your shop.



A great way to advertise!

YOUR NAME UP TO 28 CHARACTERS Address Line1 Up To 30 Characters Address Line2 Up To 30 Characters Phone 603-924-6611 Fax 603-924-7188

### How to Pla