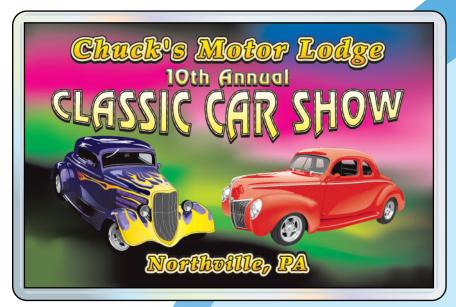

**EX 078** 

**EX 044** 

**EX 081** 

**EX 035** 

**EX 108** 

St. Ann's Parish

Bake Sale & Car Show

**EX 077** 

**EX 094** 

2011

If you see an example you like, please refer to it by number when you order. Vehicles, backgrounds and most colors can be changed to meet your needs.

**EX 068** 

19, 2011

**EX 099** 

CHESHINE COUNTY FAIR