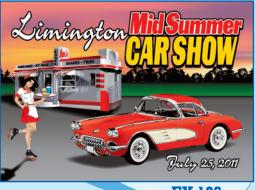

**EX 078** 

**EX 044** 

**EX 081** 

**EX 035** 

**EX 108** 

St. Ann's Parish

Bake Sale & Car Show

**EX 077** 

**EX 094** 

2011

If you see an example you like, please refer to it by number when you order. Vehicles, backgrounds and most colors can be changed to meet your needs.

**EX 068** 

19, 2011

**EX 099** 

CHESHINE COUNTY FAIR

Ramalar

Straints

Strain 200

**EX 095** 

If you see an example you like, please refer to it by number when you order. Vehicles, backgrounds and most colors can be changed to meet your needs.

**EX 103** 

**EX 067** 

**EX 009** 

**EX 010** 

**EX 106** 

EX 101

If you see an example you like, please refer to it by number when you order. Vehicles, backgrounds and most colors can be changed to meet your needs.

If you see an example you like, please refer to it by number when you order. Vehicles, backgrounds and most colors can be changed to meet your needs.