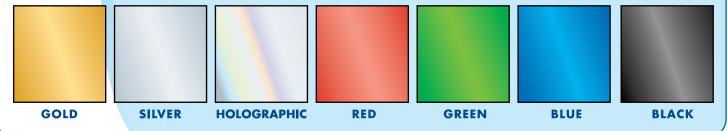

# Dash Plates

Our dash plates consist of a full color laminated insert mounted in a durable plastic frame. The raised edges of the frame are handsomely decorated with your choice of 7 bright metallic foil colors. Our dash plates come standard with double sided tape on the back. For an additional charge you may substitute a magnetic backing.

### Available Metallic Foils Colors below are a printed simulation. Actual product edge is metallic.