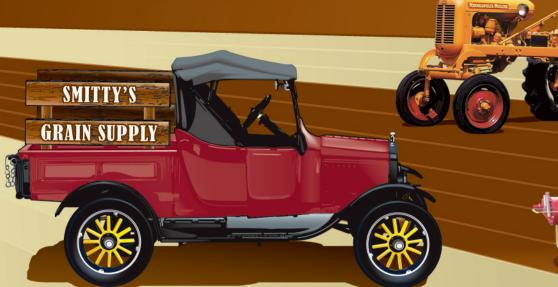

# 

















**Quality • Service • Innovation** 

www.tfcolor.com

# Dash Plates

Our dash plates consist of a full color laminated insert mounted in a durable plastic frame. The raised edges of the frame are handsomely decorated with your choice of 7 bright metallic foil colors. Our dash plates come standard with double sided tape on the back. For an additional charge you may substitute a magnetic backing.



3"x 2"



 $3.5'' \times 2.5''$ 

#### Free Art Proofing

We will provide a full color SuperProof of your design. Using just your web browser you can view your proof on our exclusive website SuperProof.com.

This allows you and your customer to quickly review your dash plate design. If needed we will make whatever changes are necessary until the perfect layout is achieved.

#### Fast