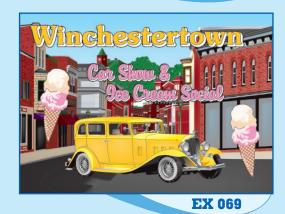

**EX 078** 

**EX 044** 

**EX 081** 

**EX 035** 

**EX 108** 

St. Ann's Parish

Bake Sale & Car Show

**EX 077** 

**EX 094** 

2011

If you see an example you like, please refer to it by number when you order. Vehicles, backgrounds and most colors can be changed to meet your needs.

**EX 068** 

19, 2011

**EX 099** 

CHESHINE COUNTY FAIR

Ramalar

Straints

Strain 200

**EX 095** 

If you see an example you like, please refer to it by number when you order. Vehicles, backgrounds and most colors can be changed to meet your needs.

**EX 103** 

**EX 067** 

**EX 009** 

**EX 010** 

**EX 106** 

EX 101

If you see an example you like, please refer to it by number when you order. Vehicles, backgrounds and most colors can be changed to meet your needs.

If you see an example you like, please refer to it by number when you order. Vehicles, backgrounds and most colors can be changed to meet your needs.