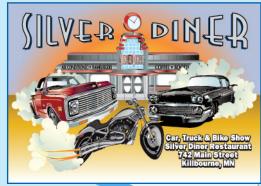

**EX 078** 

**EX 044** 

**EX 081** 

**EX 035** 

**EX 108** 

St. Ann's Parish

Bake Sale & Car Show

**EX 077** 

**EX 094** 

2011

If you see an example you like, please refer to it by number when you order. Vehicles, backgrounds and most colors can be changed to meet your needs.

**EX 068** 

19, 2011

**EX 099** 

CHESHINE COUNTY FAIR

Ramalar

Straints

Strain 200

**EX 095** 

If you see an example you like, please refer to it by number when you order. Vehicles, backgrounds and most colors can be changed to meet your needs.

**EX 103** 

**EX 067** 

**EX 009** 

**EX 010** 

**EX 106** 

EX 101

If you see an example you like, please refer to it by number when you order. Vehicles, backgrounds and most colors can be changed to meet your needs.

If you see an example you like, please refer to it by number when you order. Vehicles, backgrounds and most colors can be changed to meet your needs.